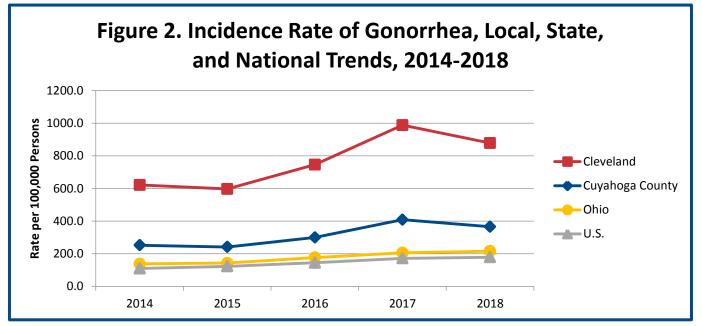

Page 2 of 3

Ohio data trends come from the Ohio Department of Health <u>Gonorrhea: Five Year Report</u> National trends come from the Centers for Disease Control and Prevention <u>Sexually Transmitted Disease Surveillance 2018</u>