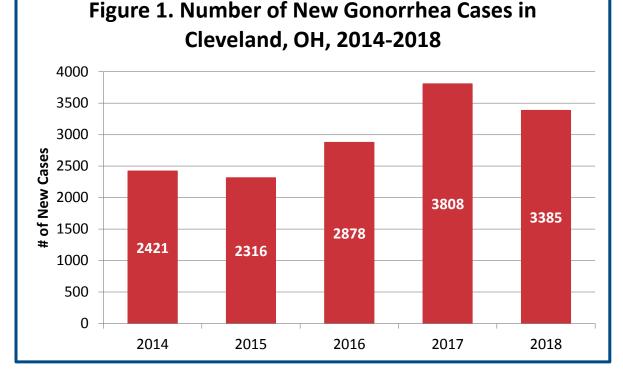

## Current Year (2018):

- 3385 newly diagnosed cases of Gonorrhea in Cleveland, OH
- The number of new cases decreased by 11% compared to 2017
- 50% of new cases in Cleveland are among persons younger than 25 years of age

## Previous Year (2017):

- 3808 newly diagnosed cases of Gonorrhea in Cleveland, OH
- The number of new cases increased by 32% compared to 2016
- 55% of new cases in Cleveland were among persons younger than 25 years of age